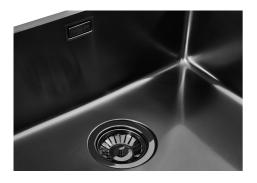

### **UNIKA 450 GUN METAL**

Kitchen Sinks

Code: N154 F56

UNIKA R15 BOWL 45x40 À FLEUR GUNMETAL

#### **DETAILS**

| Gun Metal                                                       |
|-----------------------------------------------------------------|
| Flush-mount   Top-mount                                         |
| PVD                                                             |
| AISI 304 stainless steel                                        |
| Foster brushed                                                  |
| 60 cm                                                           |
| 490x440 mm                                                      |
| Fixing hooks, gasket, drain, overflow and siphon, boxed packing |
| No standard holes                                               |
|                                                                 |

| Built-in hole             | View technical data sheet                                                                                                                                                                                                                                                                                                                      |
|---------------------------|------------------------------------------------------------------------------------------------------------------------------------------------------------------------------------------------------------------------------------------------------------------------------------------------------------------------------------------------|
| Drainer                   | No                                                                                                                                                                                                                                                                                                                                             |
| Width                     | 49 cm                                                                                                                                                                                                                                                                                                                                          |
| Bowl dimension            | 450x400mm                                                                                                                                                                                                                                                                                                                                      |
| Number of bowls           | 1 bowl                                                                                                                                                                                                                                                                                                                                         |
| Waste fitting             | 3,5" drain                                                                                                                                                                                                                                                                                                                                     |
| FEATURES                  |                                                                                                                                                                                                                                                                                                                                                |
| Basket 3,5" waste fitting | The drain is equipped with a large 3.5" drain, with the practical basket cap that prevents the discharge of solid parts.                                                                                                                                                                                                                       |
| Gun Metal                 | The Gun Metal finish is obtained by treating steel with a physical process called PVD (Phisical Vacuum Deposition) which deposits particles of noble metals on the surface. The result is a unique and refined aesthetic effect, and an improvement of the mechanical properties of the steel which is more resistant to impact and scratches. |
| High thickness            | Imm thick steel. A significant thickness, which guarantees the maximum sturdiness and durability.                                                                                                                                                                                                                                              |
| Perimetral overflow       | The overflow is always a security on the Foster sinks that prevents the overflow of water in case of oversights. The perimeter drain solution improves aesthetics thanks to its square and essential shape.                                                                                                                                    |
| Small radius              | Bowls with squared shapes with a modern design and an increased capacity, for a minimal aesthetics connected with an extreme practicity.                                                                                                                                                                                                       |