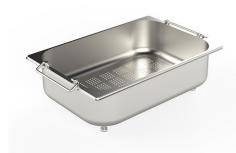

#### **OPTIONAL ACCESSORIES**

**CUVETTE PERFOREE INOX** 

A154 F00
\* only in combination with the accessory
A644 F04

**CUVETTE PLASTIQUE BLANCHE** 

A153 A00

GRILLE POR.ASSIETTES INOX mm214x379

A100 C03

\* only in combination with the accessory A644 A01

#### **CUVETTE INOX PERFOREE**

A151 F00 \* only in combination with the accessory A644 A01