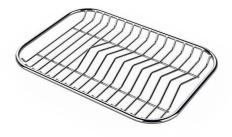

GRILLE PORTE-ASSIETTES INOX 250x425

A100 B01

GRILLE PORTE-ASSIETTES INOX 25x35

A100 A54

\* only in combination with the accessory A644 F04

PLANCHE DE DECOUPE CRYSTAL 23x41 CM

A631 C00

PLANCHE DE DECOUPE DOUBLE HDPE