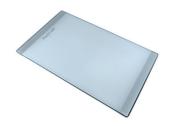

GRILLE PORTE-ASSIETTES INOX 250x425

A100 B01

GRILLE PORTE-ASSIETTES INOX 25x35

A100 A54

\* only in combination with the accessory A644 F04

PLANCHE DE DECOUPE CRYSTAL 23x41 CM

A631 C00

PLANCHE DE DECOUPE DOUBLE HDPE

### KIT RÂPES ET PLANCHE DE DECOUPE HDPE

A159 A01 \* only in combination with the accessory A644 A01