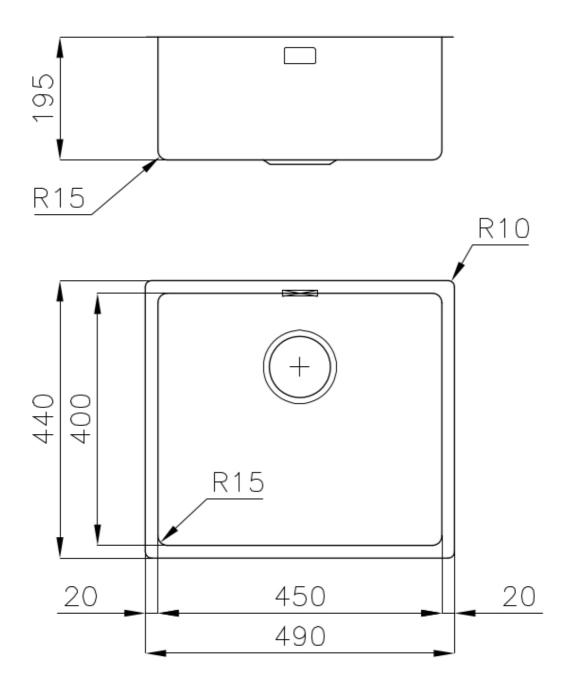

#### **DETAILS**

| Gun Metal                                                       |
|-----------------------------------------------------------------|
| Flush-mount   Top-mount                                         |
| PVD                                                             |
| AISI 304 stainless steel                                        |
| Foster brushed                                                  |
| 60 cm                                                           |
| 490x440 mm                                                      |
| Fixing hooks, gasket, drain, overflow and siphon, boxed packing |
| No standard holes                                               |
|                                                                 |

| Built-in hole             | View technical data sheet                                                                                                                                                                                                                                                                                                                      |
|---------------------------|------------------------------------------------------------------------------------------------------------------------------------------------------------------------------------------------------------------------------------------------------------------------------------------------------------------------------------------------|
| Drainer                   | No                                                                                                                                                                                                                                                                                                                                             |
| Width                     | 49 cm                                                                                                                                                                                                                                                                                                                                          |
| Bowl dimension            | 450x400mm                                                                                                                                                                                                                                                                                                                                      |
| Number of bowls           | 1 bowl                                                                                                                                                                                                                                                                                                                                         |
| Waste fitting             | 3,5" drain                                                                                                                                                                                                                                                                                                                                     |
| FEATURES                  |                                                                                                                                                                                                                                                                                                                                                |
| Basket 3,5" waste fitting | The drain is equipped with a large 3.5" drain, with the practical basket cap that prevents the discharge of solid parts.                                                                                                                                                                                                                       |
| Gun Metal                 | The Gun Metal finish is obtained by treating steel with a physical process called PVD (Phisical Vacuum Deposition) which deposits particles of noble metals on the surface. The result is a unique and refined aesthetic effect, and an improvement of the mechanical properties of the steel which is more resistant to impact and scratches. |
| High thickness            | Imm thick steel. A significant thickness, which guarantees the maximum sturdiness and durability.                                                                                                                                                                                                                                              |
| Perimetral overflow       | The overflow is always a security on the Foster sinks that prevents the overflow of water in case of oversights. The perimeter drain solution improves aesthetics thanks to its square and essential shape.                                                                                                                                    |
| Small radius              | Bowls with squared shapes with a modern design and an increased capacity, for a minimal aesthetics connected with an extreme practicity.                                                                                                                                                                                                       |

#### **TECHNICAL DATA**