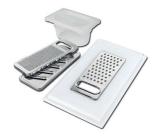

### KIT RÂPES ET PLANCHE DE DECOUPE HDPE

A159 A01 \* only in combination with the accessory A644 A01