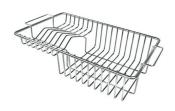

#### **OPTIONAL ACCESSORIES**

**CUVETTE PERFOREE INOX** 

A154 F00
\* only in combination with the accessory
A644 F04

**CUVETTE PLASTIQUE BLANCHE** 

A153 A00

GRILLE POR.ASSIETTES INOX mm214x379

A100 C03

\* only in combination with the accessory A644 A01

GRILLE PORTE-ASSIETTES INOX 250x425

A100 B01

GRILLE PORTE-ASSIETTES INOX 25x35

A100 A54

\* only in combination with the accessory A644 F04

PLANCHE DE DECOUPE CRYSTAL 23x41 CM

A631 C00

PLANCHE DE DECOUPE DOUBLE HDPE