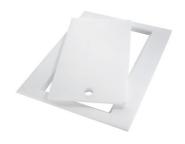

GRILLE PORTE-ASSIETTES INOX 250x425

A100 B01

GRILLE PORTE-ASSIETTES INOX 25x35

A100 A54

\* only in combination with the accessory A644 F04

PLANCHE DE DECOUPE CRYSTAL 23x41 CM

A631 C00

PLANCHE DE DECOUPE DOUBLE HDPE

A644 A01

PLANCHE DE DECOUPE DOUBLE IROKO

A644 F04

PLANCHE DE DECOUPE HDPE 27x42 CM

A657 F01

### KIT RÂPES ET PLANCHE DE DECOUPE HDPE

A159 A01 \* only in combination with the accessory A644 A01