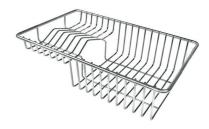

#### **OPTIONAL ACCESSORIES**

**CUVETTE PERFOREE INOX** 

A154 F00
\* only in combination with the accessory
A644 F04

**CUVETTE PLASTIQUE BLANCHE** 

A153 A00

GRILLE POR.ASSIETTES INOX mm214x379

A100 C03

\* only in combination with the accessory A644 A01

GRILLE PORTE-ASSIETTES INOX 250x425

A100 B01

GRILLE PORTE-ASSIETTES INOX 25x35

A100 A54

\* only in combination with the accessory A644 F04

PLANCHE DE DECOUPE CRYSTAL 23x41 CM

A631 C00

PLANCHE DE DECOUPE DOUBLE HDPE