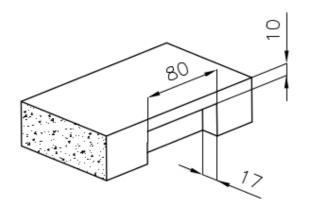

## Foster ==

Intaglio per il troppo-pieno Recess for housing the over-flow

● Built—in cut out for FTS — Foratura per installazione FTS