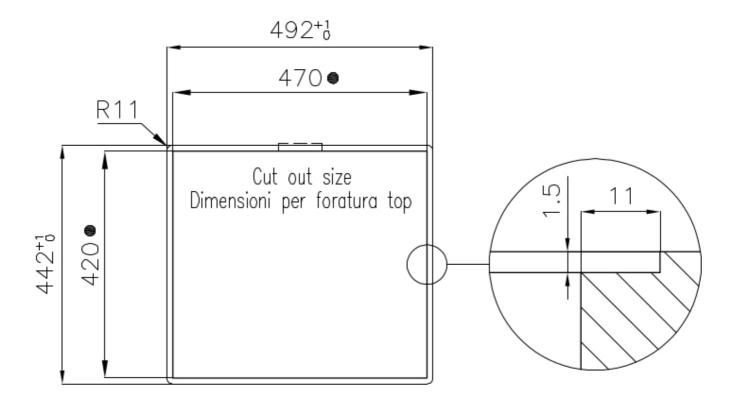

| Built-in hole             | View technical data sheet                                                                                                                                                                                                                                                                                                                      |
|---------------------------|------------------------------------------------------------------------------------------------------------------------------------------------------------------------------------------------------------------------------------------------------------------------------------------------------------------------------------------------|
| Drainer                   | No                                                                                                                                                                                                                                                                                                                                             |
| Width                     | 49 cm                                                                                                                                                                                                                                                                                                                                          |
| Bowl dimension            | 450x400mm                                                                                                                                                                                                                                                                                                                                      |
| Number of bowls           | 1 bowl                                                                                                                                                                                                                                                                                                                                         |
| Waste fitting             | 3,5" drain                                                                                                                                                                                                                                                                                                                                     |
| FEATURES                  |                                                                                                                                                                                                                                                                                                                                                |
| Basket 3,5" waste fitting | The drain is equipped with a large 3.5" drain, with the practical basket cap that prevents the discharge of solid parts.                                                                                                                                                                                                                       |
| Gun Metal                 | The Gun Metal finish is obtained by treating steel with a physical process called PVD (Phisical Vacuum Deposition) which deposits particles of noble metals on the surface. The result is a unique and refined aesthetic effect, and an improvement of the mechanical properties of the steel which is more resistant to impact and scratches. |
| High thickness            | Imm thick steel. A significant thickness, which guarantees the maximum sturdiness and durability.                                                                                                                                                                                                                                              |
| Perimetral overflow       | The overflow is always a security on the Foster sinks that prevents the overflow of water in case of oversights. The perimeter drain solution improves aesthetics thanks to its square and essential shape.                                                                                                                                    |
| Small radius              | Bowls with squared shapes with a modern design and an increased capacity, for a minimal aesthetics connected with an extreme practicity.                                                                                                                                                                                                       |