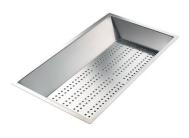

#### **CUVETTE INOX PERFOREE**

A151 F00 \* only in combination with the accessory A644 A01