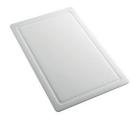

GRILLE PORTE-ASSIETTES INOX 250x425

A100 B01

GRILLE PORTE-ASSIETTES INOX 25x35

A100 A54

\* only in combination with the accessory A644 F04

PLANCHE DE DECOUPE CRYSTAL 23x41 CM

A631 C00

PLANCHE DE DECOUPE DOUBLE HDPE