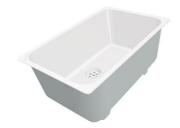

#### **OPTIONAL ACCESSORIES**

**CUVETTE PERFOREE INOX** 

A154 F00
\* only in combination with the accessory
A644 F04

**CUVETTE PLASTIQUE BLANCHE** 

A153 A00

GRILLE POR.ASSIETTES INOX mm214x379

A100 C03

\* only in combination with the accessory A644 A01